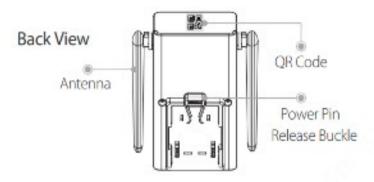

to your home Wi-Fi and connect to doorbell at home. When the guest presses the call button on the doorbell, the bell will ring to remind you. At the same time, it can be used as IMOU DB60 doorbell repeater

## Specifications

#### **Audio**

Built-in Speaker Multiple Ringtones

#### **Network**

Wi-Fi:IEEE802.11b/g/n,2.4GHz imou app: iOS, Android

#### **Auxiliary Interface**

Reset Button Pairing Button

#### Repeater function

DB60 repeater Stable network environment

#### Fast network configuration

You can quickly configure DB60 after configuring bells



#### General

AC 90V $\sim$ 240V power supply, Wall-mounted Power plug Power Consumption: <5W

Working Environment: -10°C~+50°C/14°F~122°F, Less than 95%RH

Dimension (without power plug):  $95 \times 52 \times 28$ mm

Weight: 230g



## What's in the box

- 1x Chime
- 1x Power Plug
- 1x QSG