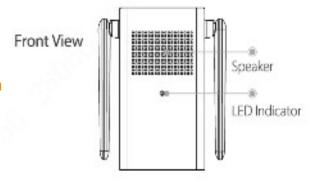

# Chime

### Add on Wi-Fi Chime for imou Doorbells

Bell is an indoor wireless I ring that replaces mechanical or electronic bells. Connect to your home Wi-Fi and connect to doorbell at home. When the guest presses the call button on the doorbell, the bell will ring to remind you. At the same time, it can be used as IMOU DB60 doorbell repeater

## Specifications

#### **Audio**

Built-in Speaker Multiple Ringtones

#### **Network**

Wi-Fi:IEEE802.11b/g/n,2.4GHz imou app: iOS, Android

#### **Auxiliary Interface**

Reset Button Pairing Button

#### Repeater function

DB60 repeater Stable network environment

#### Fast network configuration

You can quickly configure DB60 after configuring bells



#### General

AC 90V $\sim$ 240V power supply, Wall-mounted Power plug Power Consumption: <5W

Working Environment: -10°C~+50°C/14°F~122°F, Less than 95%RH

Dimension (without power plug):  $95 \times 52 \times 28$ mm

Weight: 230g



## What's in the box

- 1x Chime
- 1x Power Plug
- 1x QSG