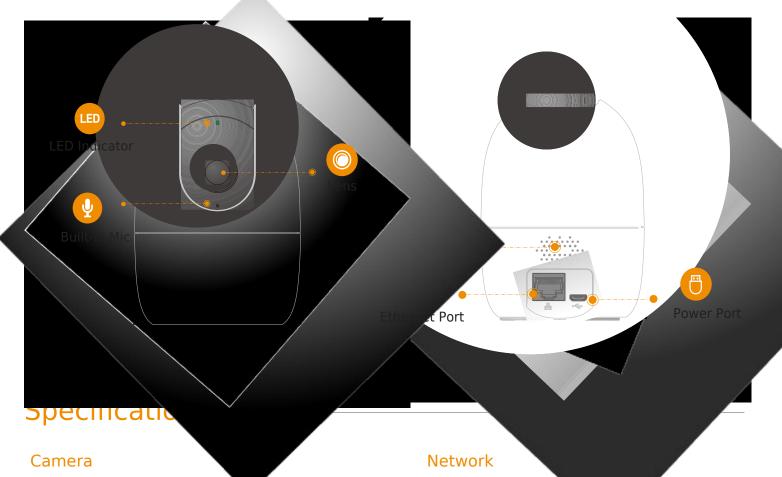

## **Auxiliary Interface**

Micro SD Card Slot (up to 256GB) Built-in Mic & Speaker Reset Button

#### General

DC 5V1A Power Supply Power Consumption: < 5W

Working Environment:  $-10^{\circ}\text{C} \sim +45^{\circ}\text{C}$ , Less Than 95%RH Dimensions:  $106.1 \times 77.4 \times 77.4 \text{mm}$  ( $4.17 \times 3.04 \times 3.04 \text{ nch}$ )