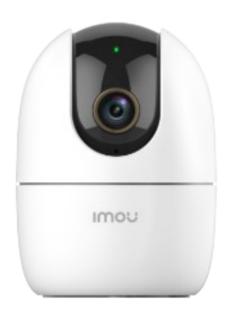

# Ranger 2 4MP

4MP H.265 Wi-Fi Pan & Tilt Camera

With 4MP QHD live monitoring and 0~355° pan & -5~80° tilt features, Ranger 2 4MP ensures every corner of you home completely covered. Human Detection quickly finds human targets in images and immediately sends a notification to you. Privacy Mode helps protect your personal privacy when you are home, and Smart Tracking function lets the camera follows moving objects when it detects motion.