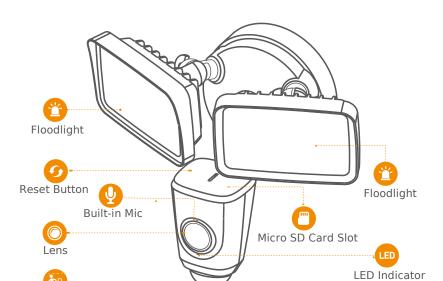

#### Camera

1/2.7" 2 Megapixel Progressive CMOS

2MP(1920 x 1080)

Night Vision: 10m(33ft) Distance

2.8mm Fixed Lens

Field of View: 114°(H), 66°(V), 137°(D)

#### Video & Audio

Video Compression: H.265/H.264

Up to 25/30fps Frame Rate

16x Digital Zoom

Built-irMic & Speaker, 110dB Siren

**Built-in Floodlights** 

#### **Auxiliary Interface**

Micro SD Card Slot(up to 256GB) Reset Button