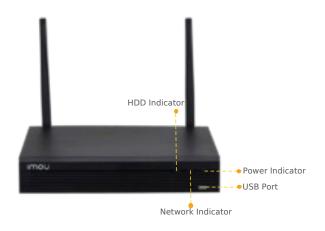

Without the limitation of the network cable, cameras connect to the recorder via Wi-Fi, and could be placed freely in any corner.



1080P FHD Video See more than 720P



Dual Antenna 2×2 MIMO, Stronger signal coverage



Automatic Pairing
Pairing within 120 seconds
after booting



Camera Repeater

Self-adaption cameras cascade connection to extend Wi-Fi distance



Smart H.265 Codec

Save more high-quality video in less space



Mass Storage

Support 1 HDD storage, up to 8TB



Two-way Talk

Real-time communication



Imou App

Monitoring at any time from anywhere



# Record every second

Using a hard disk drive, recoder could uninterrupted record for a long time, and now easily store for more than a month by using the smart H.265 codec. You can play back the details of every time.







Front View Back View

# **Specifications**

## **System**

IP Camera Input: 4/8 Channels Wired Max. Input: 40Mbps Wireless Max .Input: 16Mbps

Operation Display: WEB/GUI/Imou APP

## Video

Video In: 4/8 Channels Video Out: 1 HDMI/1 VGA

## **Network**

ONVIF Profiles T/S/G, CGI, SDK imou App: iOS, Android

Wi-Fi: IEEE802.11b/g/n, 100m Open Field Internal Dual-antenna, 2×2 MIMO

# **Auxiliary Interface**

2 x USB Ports

1 x SATA Port

1 x Network Port

1 x RCA In

1 x RCA Out

1 x HDMI Port

1 x VGA Port

1 x Power Port

# What's in the box

- 1 x Wireless Recorder

- 1 x Network Cable

- 1 x Quick Start Guide

- 1 x Screw Package

- 1 x Power Adapter

- 1 x Mouse

## Recoding & Decoding

Resolution: 1080P/720P

Max Decoding: 1ch@6MP/2ch@4MP/4ch@1080P/8ch@720P

Compression: H.265+/H265