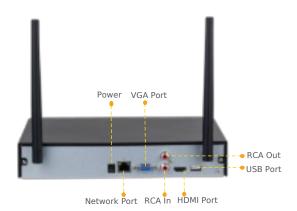

Front View Back View

# **Auxiliary Interface**

2 x USB Ports

1 x SATA Port

1 x Network Port

1 x RCA In

1 x RCA Out

1 x HDMI Port

1 x VGA Port

1 x Power Port