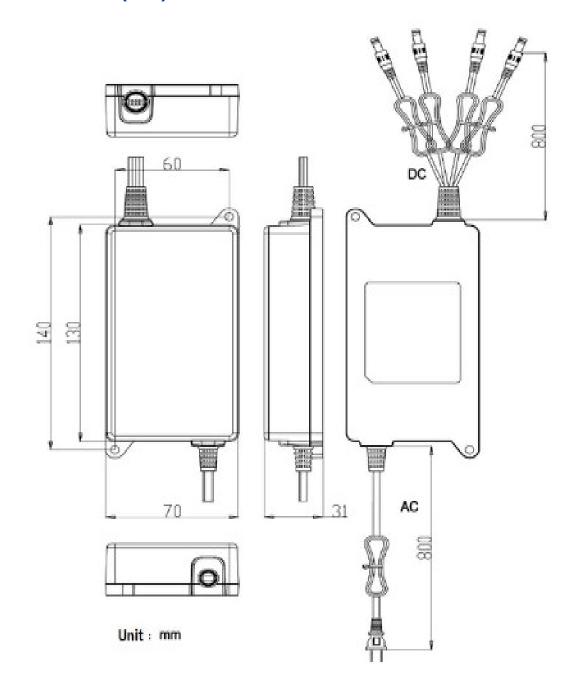

# **Dimensions (mm)**

# **Specifications**

| Model                | PFM322                                 |
|----------------------|----------------------------------------|
| General              |                                        |
| Input                | AC100~240V,50/60Hz, 0.6A Max           |
| Output               | DC12V( + 7%,-3%)_0.7A(±3%)(each group) |
| Working temperature  | -30~70℃                                |
| Working humidity     | <90%                                   |
| Weight               | 210g                                   |
| Dimension            | 148mm×70mm×31mm                        |
| Installation mode    | Plane installation                     |
| Color                | Black                                  |
| Outgoing line length | AC wire: 50cm, DC wire: 80cm           |
| Certification        | UL, CE, FCC, CEC                       |