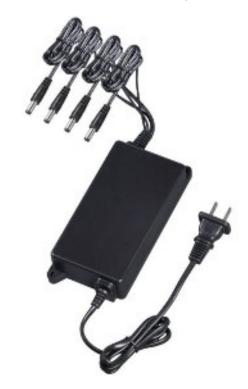

# Four in One Centralized DC Power Supply

### **Features**

- Easy installation
- Four independent power supply ports output 0.7A
- Accurate overcurrent, overvoltage protection

# **Specifications**

| Model                | PFM322                                 |
|----------------------|----------------------------------------|
| General              |                                        |
| Input                | AC100~240V,50/60Hz, 0.6A Max           |
| Output               | DC12V( + 7%,-3%)_0.7A(±3%)(each group) |
| Working temperature  | -30~70℃                                |
| Working humidity     | <90%                                   |
| Weight               | 210g                                   |
| Dimension            | 148mm×70mm×31mm                        |
| Installation mode    | Plane installation                     |
| Color                | Black                                  |
| Outgoing line length | AC wire: 50cm, DC wire: 80cm           |
| Certification        | UL, CE, FCC, CEC                       |