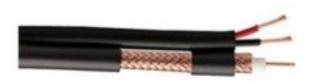

## **Technical Specifications**

| Model          |                           | DH-PFM940I-59N/2                           |
|----------------|---------------------------|--------------------------------------------|
| RG59 Coaxial C | able                      |                                            |
| Conductor      | Material                  | OFC                                        |
|                | Wire gauge                | 20AWG (0.8mm)                              |
| Insulation     | Material                  | FPE                                        |
|                | Diameter                  | 3.7mm±0.10mm                               |
| Таре           | Material                  | Single-sided aluminum foil                 |
|                | thickness                 | 0.026mm                                    |
| Braid          | Braiding Material         | Al-mg wire (Aluminum magnesium alloy wire) |
|                | Braiding Structure        | 0.12mm*64(16*4)                            |
| Jacket         | Material                  | PVC, meet the requirement of CPR E class   |
|                | Min. average thickness    | 0.8mm                                      |
|                | Diameter                  | 6.1mm± 0.2mm                               |
|                | Color                     | Black                                      |
| Power Cable(20 | C)                        |                                            |
| Canalysetan    | Material                  | OFC                                        |
| Conductor      | Wire gauge                | 0.32mm*7                                   |
| Insulation     | Material                  | PVC                                        |
|                | Diameter                  | 1.8mm±0.10mm                               |
|                | Color                     | Red/black                                  |
| Jacket         | Material                  | PVC, meet the requirement of CPR E class   |
|                | Diameter                  | 4.85mm±0.20mm                              |
|                | Color                     | Black                                      |
| General        |                           |                                            |
| Length         |                           | 200m (656.17ft)                            |
| Mark spacing   |                           | 1000mm                                     |
| Impedance      |                           | 75Ω±3Ω                                     |
| General        | Working temperature       | -20°C~+70°C(-4°F~+158°F)                   |
|                | Storage temperature       | -40°C~+80°C(-40°F~+176°F)                  |
|                | N.W.                      | 13.0kg(28.66lb)                            |
|                | Weight(with wooden spool) | 13.5kg(29.76lb)                            |
|                | Packaging dimension       | Φ300mm*300mm(Φ11.81"x11.81")               |