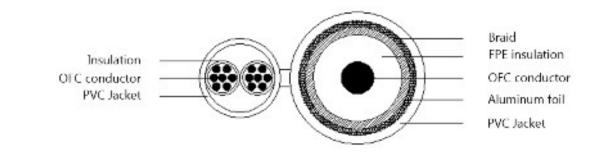

## **Technical Specifications**

| Model          |                           | DH-PFM940I-59N/2                           |
|----------------|---------------------------|--------------------------------------------|
| RG59 Coaxial C | able                      |                                            |
| Conductor      | Material                  | OFC                                        |
|                | Wire gauge                | 20AWG (0.8mm)                              |
| Insulation     | Material                  | FPE                                        |
|                | Diameter                  | 3.7mm±0.10mm                               |
| Таре           | Material                  | Single-sided aluminum foil                 |
|                | thickness                 | 0.026mm                                    |
| Braid          | Braiding Material         | Al-mg wire (Aluminum magnesium alloy wire) |
|                | Braiding Structure        | 0.12mm*64(16*4)                            |
| Jacket         | Material                  | PVC, meet the requirement of CPR E class   |
|                | Min. average thickness    | 0.8mm                                      |
|                | Diameter                  | 6.1mm± 0.2mm                               |
|                | Color                     | Black                                      |
| Power Cable(20 | C)                        |                                            |
| Canalysetan    | Material                  | OFC                                        |
| Conductor      | Wire gauge                | 0.32mm*7                                   |
| Insulation     | Material                  | PVC                                        |
|                | Diameter                  | 1.8mm±0.10mm                               |
|                | Color                     | Red/black                                  |
| Jacket         | Material                  | PVC, meet the requirement of CPR E class   |
|                | Diameter                  | 4.85mm±0.20mm                              |
|                | Color                     | Black                                      |
| General        |                           |                                            |
| Length         |                           | 200m (656.17ft)                            |
| Mark spacing   |                           | 1000mm                                     |
| Impedance      |                           | 75Ω±3Ω                                     |
| General        | Working temperature       | -20°C~+70°C(-4°F~+158°F)                   |
|                | Storage temperature       | -40°C~+80°C(-40°F~+176°F)                  |
|                | N.W.                      | 13.0kg(28.66lb)                            |
|                | Weight(with wooden spool) | 13.5kg(29.76lb)                            |
|                | Packaging dimension       | Φ300mm*300mm(Φ11.81"x11.81")               |

### **Dimensions (mm/inch)**